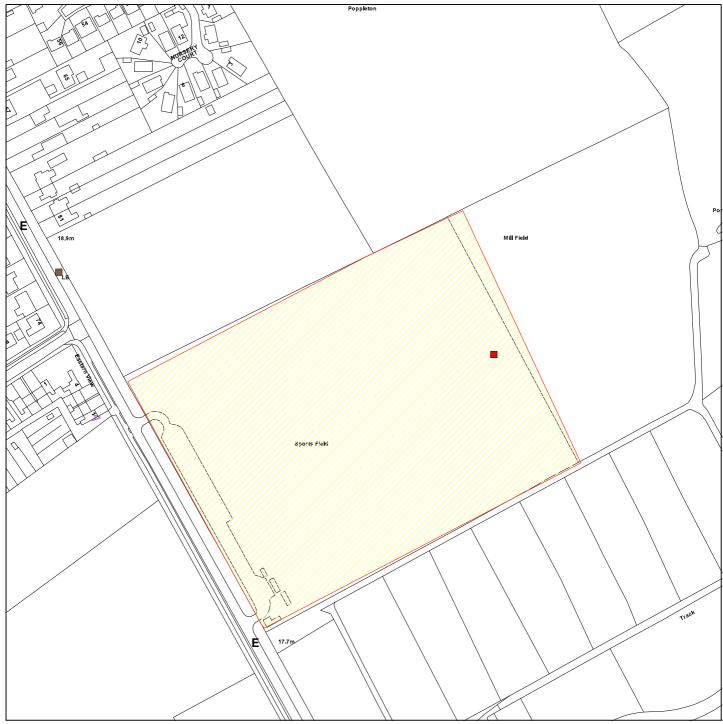

## Playing Field, Millfield Lane, N Poppleton

## 12/00381/FUL

**Scale:** 1:2500

Reproduced from the Ordnance Survey map with the permission of the Controller of Her Majesty's Stationery Office © Crown Copyright 2000.

Unauthorised reproduction infringes Crown Copyright and may lead to prosecution or civil proceedings.